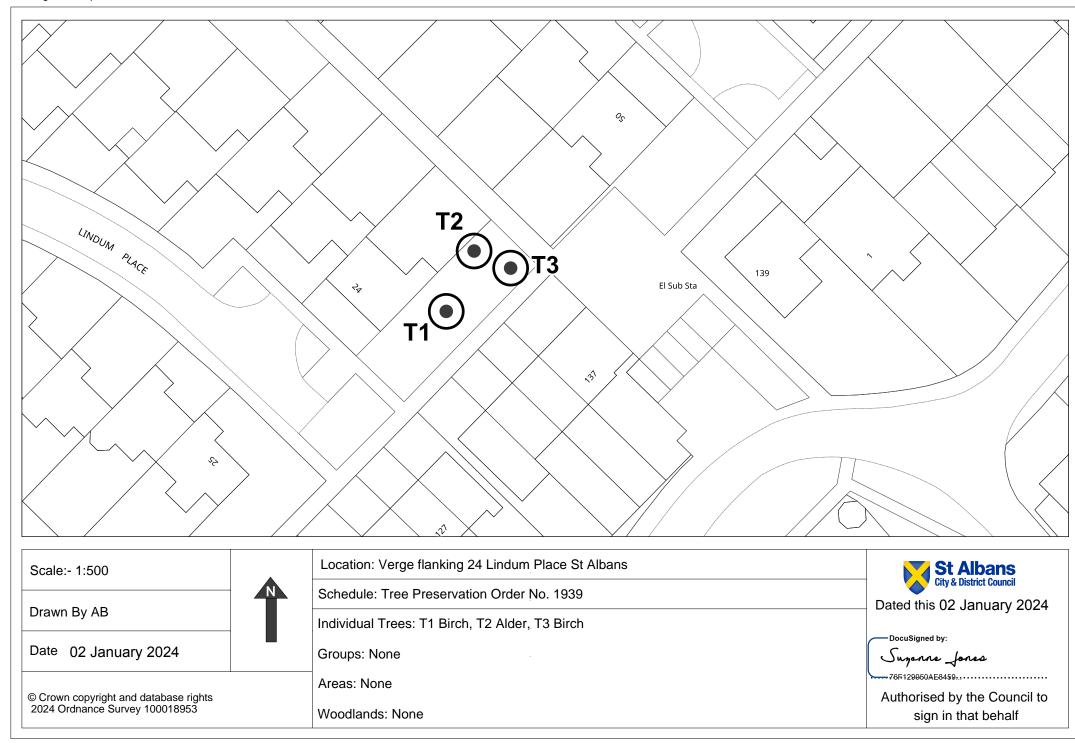

## Trees specified individually

(encircled in black on the map)

[None

| Reference on map            | Description                                                                | Situation                                     |
|-----------------------------|----------------------------------------------------------------------------|-----------------------------------------------|
| [T1]                        | [Birch]                                                                    | [verge flanking 24 Lindum<br>Place St Albans] |
| [T2]                        | [Alder]                                                                    | [verge flanking 24 Lindum<br>Place St Albans] |
| [T3]                        | [Birch]                                                                    | [verge flanking 24 Lindum<br>Place St Albans] |
| Trees specified by refer    | ence to an area                                                            |                                               |
| (within a dotted black line | on the map)                                                                |                                               |
| Reference on map            | Description                                                                | Situation                                     |
| [None                       | [None]                                                                     |                                               |
| Groups of trees             |                                                                            |                                               |
| (within a broken black line | e on the map)                                                              |                                               |
| Reference on map            | Description (including<br>number of trees of each<br>species in the group) | Situation                                     |
| [None                       | [None]                                                                     |                                               |
| Woodlands                   |                                                                            |                                               |
| (within a continuous black  | c line on the map)                                                         |                                               |
| Reference on map            | Description                                                                | Situation                                     |
|                             |                                                                            | <del>-</del>                                  |